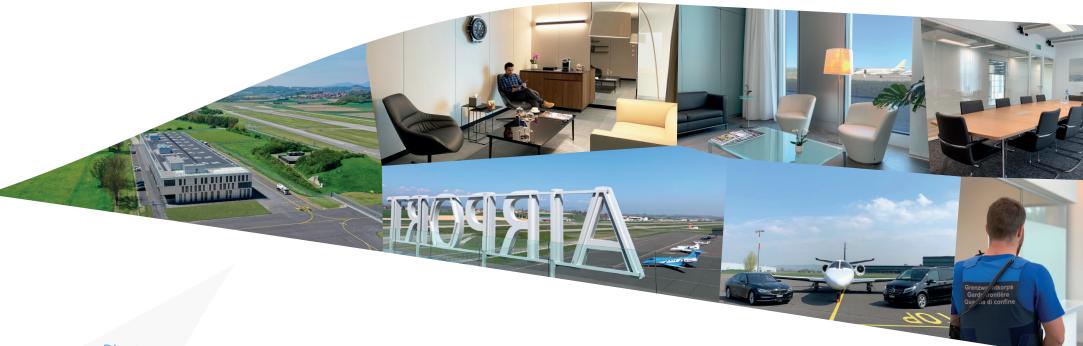

#### **ABOUT US**

Terminal operations at Payerne Airport are handled by Speedwings Business SA. Our team of passionate and committed specialists are on hand 24/7 to respond to all your requests. Whether it's a straightforward flight you need, or something a little more complicated, we are at you disposal.

Our philosophy is based on a simple but important fact: **YOU** are the focus of our business.

Payerne Airport is located in direct proximity to the 2'800m long runway. It offers 6'600m<sup>2</sup> of hangars and 3'300m<sup>2</sup> of administrative area.

The building hosts passengers lounges, immigration and customs, office space for companies and for the competence center as well as the civilian airport authority (swiss aeropole SA).

The airport is part of a technological and industrial park, covering more than 400'000m<sup>2</sup> of equipped area. It offers many possibilities for setting up.

## 1. Runway and Apron

|                        | Features                                                                                                                                                |
|------------------------|---------------------------------------------------------------------------------------------------------------------------------------------------------|
| Dimension              | 2858 x 40 m                                                                                                                                             |
| Orientation            | 05/23                                                                                                                                                   |
| Apron Surface          | Asphalt                                                                                                                                                 |
| Landing System         | RNAV / ILS                                                                                                                                              |
| Runway lighting        | Yes                                                                                                                                                     |
| PCN runway and taxiway | PCN 34/F/C/X/T                                                                                                                                          |
| Fire category          | Category 8, MON - FRI 0630-1700 (0530-1600) Higher category or RFFS (Rescue and Fire Fighting Service) outside MIL AD OPR HR: O/R 24 HR before ETA/ETD. |
| Apron and parking      | Civil apron with 5 parking stands (+ Hangarage available on request).                                                                                   |
| PPR                    | Mandatory, minimum 24h prior notice                                                                                                                     |

## 2. Opening hours (FBO and airport)

| Day              | Local time                                                |
|------------------|-----------------------------------------------------------|
| Monday to Friday | 07:30 - 20:00*<br>closed for take off from 12:00 to 13:15 |
| Saturday         | 09:00 - 12:00   13:30 - 17:00                             |
| Sunday           | Closed                                                    |

# 3. Handling and Passenger services

| Service                                                                                  | Information                                                                                                                                                                                                                                         |
|------------------------------------------------------------------------------------------|-----------------------------------------------------------------------------------------------------------------------------------------------------------------------------------------------------------------------------------------------------|
| Handling services Facilities Hangar space Fuel De-icing Customs and immigration Car park | Speedwings Handling Services VIP and crew lounges, 4 stars like rooms available 6600m² available (booking through Speedwings Handling) Jet A1 available Not yet available Available, extra-Schengen flights possible Valet parking via FBO services |
| 4. Contact                                                                               |                                                                                                                                                                                                                                                     |
| Service                                                                                  | Details                                                                                                                                                                                                                                             |
| Airport Authority                                                                        | swiss aeropole SA Aéropôle 132, CH-1530 Payerne Tel: +41 26 662 66 66 airport@swissaeropole.com                                                                                                                                                     |
| Handling Services                                                                        | Speedwings Handling Services Aéropôle 131, CH-1530 Payerne Tel: +41 26 662 66 60 handling@speedwings-payerne.ch                                                                                                                                     |