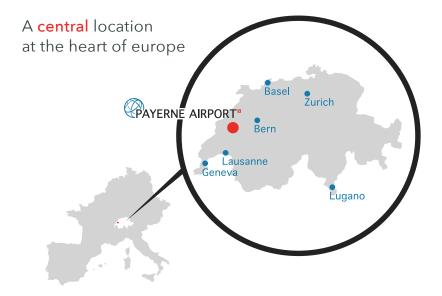

Our philosophy is based on a simple but important fact: **YOU** are the focus of our business.

Payerne Airport is located in direct proximity to the 2'800m long runway. It offers 6'600m<sup>2</sup> of hangars and 3'300m<sup>2</sup> of administrative area.