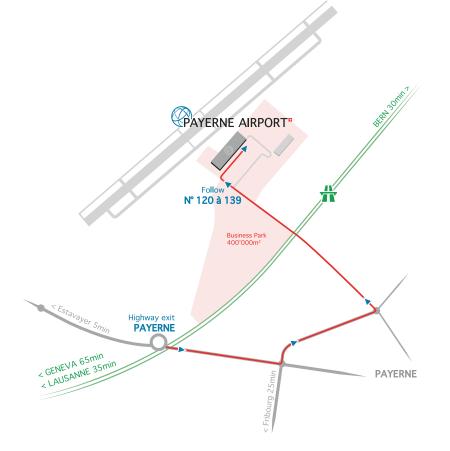

## FOR BUSINESS AVIATION



Payerne Airport mainly caters to business aviation airlines and their customers, providing a fast, hasslefree access to one of Switzerland's most attractive and dynamic regions.

Save time and enjoy the benefits of an executive flight thanks to our quick turnaround times.





FOR BUSINESS AVIATION





**swiss aeropole** swiss aeropole is responsible for the operation and oversight of Payerne Airport, and develops the first business and technology park in Switzerland for companies in aerospace and related industries.



**Speedwings** provides a full range of services for passengers and crews along with hangaring for aircraft up to Ultra Long Range business jets in their state-of-the-art 6'600m² facility at Payerne Airport.



## AIRPORT AUTHORITY & BUSINESS PARK

swiss aeropole SA

Aéropôle 132 CH-1530 Payerne +41 26 662 66 66 swissaeropole.com contact@swissaeropole.com

## HANDLING SERVICES

Speedwings Business SA

Aéropôle 131 CH-1530 Payerne +41 26 662 66 60 speedwings-payerne.ch info@speedwings-payerne.ch

payerne-airport.ch