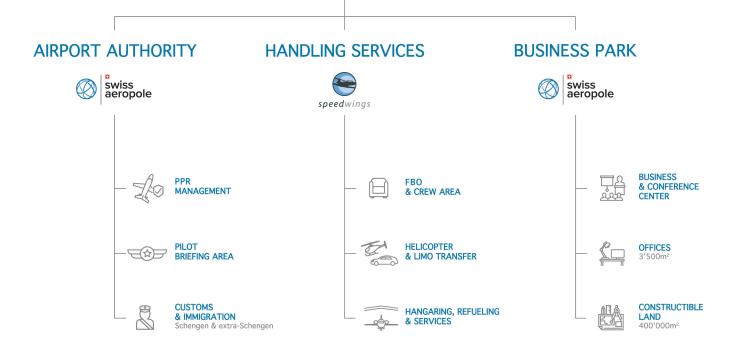

Save time and enjoy the benefits of an executive flight thanks to our quick turnaround times.

FOR BUSINESS AVIATION

**swiss aeropole** swiss aeropole is responsible for the operation and oversight of Payerne Airport, and develops the first business and technology park in Switzerland for companies in aerospace and related industries.

**Speedwings** provides a full range of services for passengers and crews along with hangaring for aircraft up to Ultra Long Range business jets in their state-of-the-art 6'600m² facility at Payerne Airport.

## AIRPORT AUTHORITY & BUSINESS PARK

swiss aeropole SA

Aéropôle 132 CH-1530 Payerne +41 26 662 66 66 swissaeropole.com contact@swissaeropole.com

## HANDLING SERVICES

Speedwings Business SA

Aéropôle 131 CH-1530 Payerne +41 26 662 66 60 speedwings-payerne.ch info@speedwings-payerne.ch

payerne-airport.ch