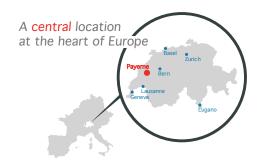

## FOR BUSINESS AVIATION

Payerne Airport mainly caters to business aviation airlines and their customers, providing a fast, hasslefree access to one of Switzerland's most attractive and dynamic regions.